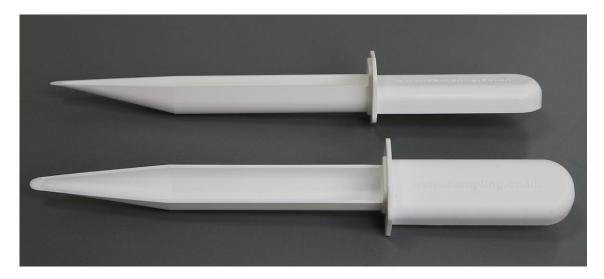

### 2. Photograph:

#### 3. Product Information:

Description: SteriWare® Cupped Spatula – 150mm

Use: Single use, disposable spatula

Material of Construction: High Impact Polystyrene (HIPS) – rigid, white

FDA acceptable CFR 177.1640
EU Regulations 10/2011 compliant
EC regulation 1935/2004 compliant